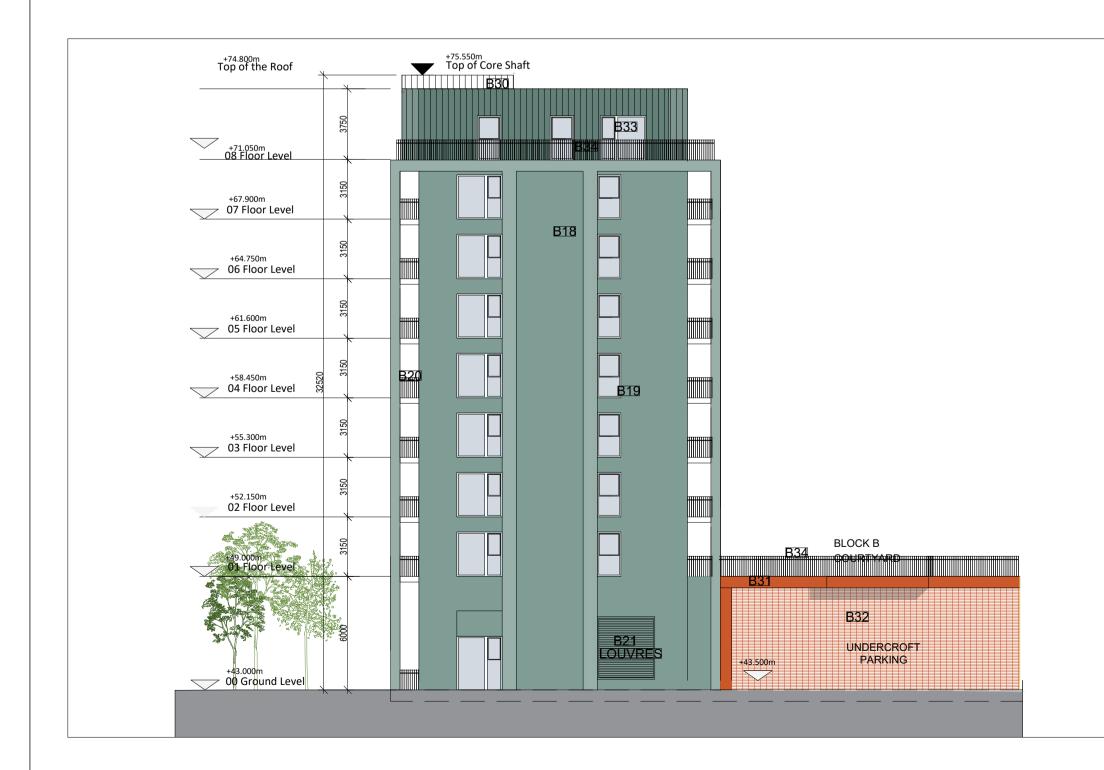

## BLOCK 6 NORTH ELEVATION

1:200@A1

| is allowed                                                                                                                                                                                    |                                                                                                                                                                    | lication of any content in t<br>ior consent by PCOT Archit<br>edited or modified by the r                                                    |                                                         |                     |
|-----------------------------------------------------------------------------------------------------------------------------------------------------------------------------------------------|--------------------------------------------------------------------------------------------------------------------------------------------------------------------|----------------------------------------------------------------------------------------------------------------------------------------------|---------------------------------------------------------|---------------------|
| NOTES:                                                                                                                                                                                        |                                                                                                                                                                    |                                                                                                                                              |                                                         |                     |
| B2: RED RE<br>B3: ALUMI<br>B4: ALUMI<br>RED FRAM                                                                                                                                              | ENDER WI<br>ENDER WI<br>NIUM WI<br>NIUM SLI<br>ES (RAL 2                                                                                                           | TH SMOOTH FINISH (RGB 2:<br>TH TEXTURED FINISH PANEI<br>NDOW SYSTEM WITH RED F<br>DING DOOR SYSTEM AND W<br>001)<br>3ALCONY WITH BALUSTRAE   | LS (RGB 223, 137,<br>RAMES (RAL 2001<br>VINDOW SYSTEM V | .)<br>WITH CANOPIES |
| RED PPC FI<br>B6: ORANG                                                                                                                                                                       | INISH TO                                                                                                                                                           |                                                                                                                                              |                                                         |                     |
| B8: BOLT-C<br>ORANGE P                                                                                                                                                                        | on Steel<br>PC Finish<br>D Windo                                                                                                                                   | NDOW SYSTEM WITH ORAI<br>3ALCONY WITH BALUSTRAE<br>(RAL 1034)<br>NS AND DOORS WITH CAN<br>AL 1034)                                           | DE CONSTRUCTED                                          | OF STEEL FLATS      |
| B11: ALUN<br>B12: BOLT-<br>BLUE PPC F                                                                                                                                                         | 4INIUM W<br>-ON STEEI<br>FINISH (R/<br>2ED WIND                                                                                                                    | VITH SMOOTH FINISH (RGB<br>INDOW SYSTEM WITH BLU<br>BALCONY WITH BALUSTRA<br>IL 5024)<br>DWS AND DOORS WITH CA                               | E FRAMES (RAL 10<br>DE CONSTRUCTED                      | OF STEEL FLATS      |
| B15: ARTIC<br>OTHER CO<br>B16: BOLT-<br>YELLOW P                                                                                                                                              | CULATED I<br>URSE REC<br>-ON STEEI<br>PC FINISH<br>2ED WIND                                                                                                        | NORK WITH MORTAR TO M<br>EIGE BRICKWORK WITH M<br>ESSED BY 28MM)<br>BALCONY WITH BALUSTRA<br>(RAL 1031)<br>DWS AND DOORS WITH CA<br>AL 1014) | ORTAR IN STRETCH                                        | HER BOND (EVER      |
| B19: ALUN<br>B20: BOLT-<br>GREEN PPO<br>B21: GLAZ<br>GREEN FRA                                                                                                                                | 4INIUM W<br>-ON STEEI<br>C FINISH (<br>2ED WIND<br>AMES (RA                                                                                                        | DWS AND DOORS WITH CA<br>6033)                                                                                                               | EN FRÁMES (RÁL 6<br>DE CONSTRUCTER<br>NOPIES TO COMM    | O OF STEEL FLAT     |
| B23: TIMB<br>B24: TIMB                                                                                                                                                                        | ER BATTE<br>ER BATTE                                                                                                                                               | NS CLADDING, OAK FINISH,<br>NS CLADDING, OAK FINISH,<br>NS CLADDING, OAK FINISH,<br>NS CLADDING, OAK FINISH,                                 | BLUE COLOR (RAL<br>GREEN COLOR (RA                      | AL 6033)            |
| B26: WHIT<br>B27: ALUN                                                                                                                                                                        | e rendef<br>Ainium w                                                                                                                                               | WITH SMOOTH FINISH (25<br>INDOW SYSTEM WITH WHI<br>IDING DOOR SYSTEM WITH                                                                    | 5, 255, 255)<br>TE FRAMES (RAL 9                        | 9010)               |
| B29: BOLT-<br>WHITE PPO                                                                                                                                                                       | -ON STEEI<br>C FINISH T                                                                                                                                            | BALCONY WITH BALUSTRA<br>O MATCH                                                                                                             | DE CONSTRUCTE                                           | O OF STEEL FLATS    |
| B31: CORT<br>B32: CORT                                                                                                                                                                        | EN META<br>EN META                                                                                                                                                 | NG SEAM ROOF IN PPC FINI<br>. CLADDING PANELS<br>. MESH PANELS<br>INDOW SYSTEM WITH GRE                                                      |                                                         |                     |
| B34: BALU                                                                                                                                                                                     | JSTRADE                                                                                                                                                            | ONSTRUCTED OF STEEL FLA                                                                                                                      | ATS WITH GREY PP                                        | 'C FINISH (RAL /C   |
|                                                                                                                                                                                               |                                                                                                                                                                    |                                                                                                                                              |                                                         |                     |
|                                                                                                                                                                                               |                                                                                                                                                                    |                                                                                                                                              |                                                         |                     |
|                                                                                                                                                                                               |                                                                                                                                                                    |                                                                                                                                              |                                                         |                     |
|                                                                                                                                                                                               |                                                                                                                                                                    |                                                                                                                                              |                                                         |                     |
|                                                                                                                                                                                               |                                                                                                                                                                    |                                                                                                                                              |                                                         |                     |
| Date                                                                                                                                                                                          | Rev.                                                                                                                                                               | Revisio                                                                                                                                      | on Description                                          |                     |
| Project<br>Title                                                                                                                                                                              |                                                                                                                                                                    |                                                                                                                                              | on Description                                          |                     |
| Project<br>Title<br>Address                                                                                                                                                                   | Foster                                                                                                                                                             | stown North SHD                                                                                                                              |                                                         |                     |
| Project<br>Title<br>Address                                                                                                                                                                   | Foster<br>Lands kno<br>Swords, C                                                                                                                                   | Stown North SHD                                                                                                                              |                                                         | 2                   |
| Project<br>Title<br>Address                                                                                                                                                                   | Foster<br>Lands kno<br>Swords, C                                                                                                                                   | Stown North SHD                                                                                                                              |                                                         | 2                   |
| Project<br>Title<br>Address                                                                                                                                                                   | Foster<br>Lands kno<br>Swords, C                                                                                                                                   | Stown North SHD                                                                                                                              |                                                         | 2                   |
| Project<br>Title<br>Address                                                                                                                                                                   | Foster<br>Lands knc<br>Swords, C                                                                                                                                   | Stown North SHD                                                                                                                              | Dublin Road /R132                                       | 2                   |
| Project<br>Title<br>Address<br>Key Site P<br>Key Site P<br>Client<br>Lead Arch<br>57 Merrion S<br>087 9057493                                                                                 | Foster<br>Lands knc<br>Swords, C<br>Plan                                                                                                                           | Stown North SHD<br>wn as Fosterstown North, I<br>o. Dublin                                                                                   | Dublin Road /R132                                       | 2                   |
| Project<br>Title<br>Address<br>Key Site P<br>Key Site P<br>Client<br>Lead Arch                                                                                                                | Foster<br>Lands knc<br>Swords, C<br>Plan<br>J. Murp<br>itect<br>ects<br>Square Not<br>5<br>rchitects.ie                                                            | stown North SHD<br>wn as Fosterstown North, I<br>o. Dublin                                                                                   | Dublin Road /R132                                       |                     |
| Project<br>Title<br>Address<br>Key Site P<br>Key Site P<br>Client<br>Lead Arch<br>57 Merrion 5<br>087 905749<br>info@pcotar<br>Public Rea<br>ARROW Arch                                       | Foster<br>Lands knc<br>Swords, C<br>Plan<br>J. Murp<br>itect<br>square Nor<br>5<br>rchitects.ie<br>alm Arch<br>hitects ApS                                         | stown North SHD<br>wn as Fosterstown North, I<br>o. Dublin                                                                                   | Dublin Road /R132                                       | 2                   |
| Project<br>Title<br>Address<br>Key Site P<br>Client<br>Lead Arch<br>57 Merrion 5<br>087 905749<br>info@pcotar<br>Public Rea<br>ARROW Arch                                                     | Foster<br>Lands knc<br>Swords, C<br>Plan<br>J. Murp<br>J. Murp<br>hitect<br>ects<br>Square Noi<br>5<br>rchitects.ie<br>alm Arch<br>hitects ApS<br>eson Stree<br>60 | stown North SHD<br>wn as Fosterstown North, I<br>o. Dublin                                                                                   | Dublin Road /R132                                       | 2                   |
| Project<br>Title<br>Address<br>Key Site P<br>Key Site P<br>Client<br>Lead Arch<br>9057499<br>info@pcotar<br>9057499<br>info@pcotar<br>Public Rea<br>ARROW Arcl<br>25 Lower Lei<br>+45 4226 28 | Foster<br>Lands knc<br>Swords, C<br>Plan<br>J. Murp<br>itect<br>square Noi<br>5<br>rchitects.ie<br>alm Arch<br>hitects ApS<br>eson Stree<br>60<br>architects.      | stown North SHD<br>wn as Fosterstown North, I<br>o. Dublin                                                                                   | Dublin Road /R132                                       | 2                   |