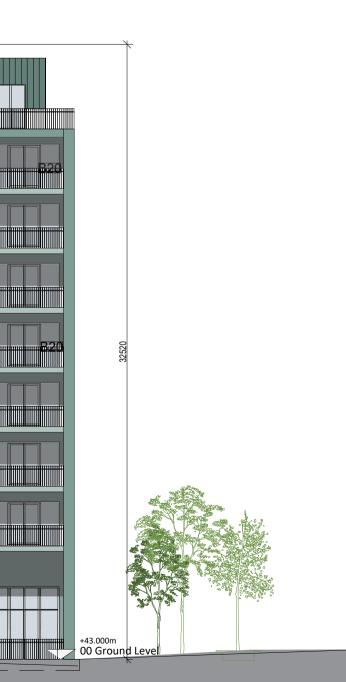

## BLOCK 6 WEST ELEVATION

1:200@A1

|      | <b>└──</b> ` | Top of the Roof            |  |
|------|--------------|----------------------------|--|
| 3750 |              | +71.050m<br>08 Floor Level |  |
| 3150 |              | +67.900m<br>07 Floor Level |  |
| 3150 | `<br>        | +64.750m<br>O6 Floor Level |  |
| 3150 | `<br>        | +61.600m<br>05 Floor Level |  |
| 3150 | 30300        | +58.450m<br>04 Floor Level |  |
| 3150 |              | +55.300m<br>03 Floor Level |  |
| 3150 |              | +52.150m<br>02 Floor Level |  |
| 3150 |              | +49.000m<br>01 Floor Level |  |
| 4500 |              | +44.500m                   |  |
|      |              | 00 Ground Level            |  |
|      |              |                            |  |