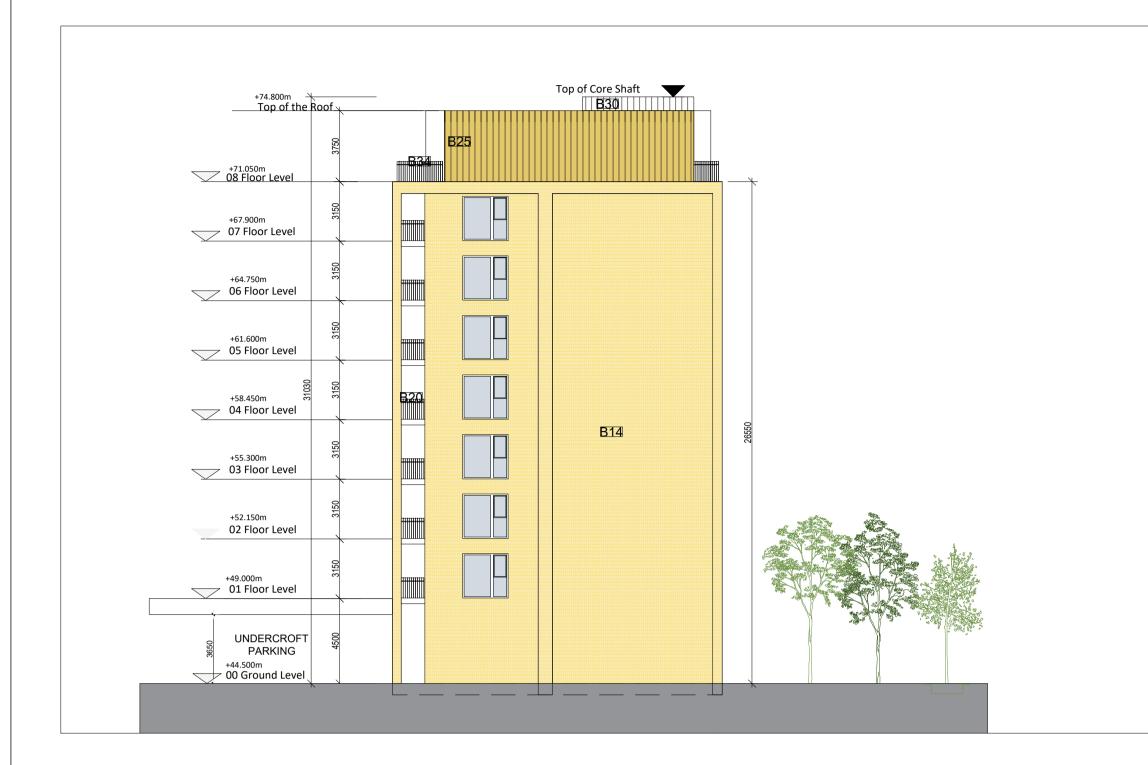

## **BLOCK 6 EAST ELEVATION**

| D   | L  | U  | C   | 17 |
|-----|----|----|-----|----|
| 1:2 | 20 | 0@ | )A1 |    |

| +74.800m<br>Top of the Roof | —<br>N |     | Π          | +75.550m<br>Top of C | ore Shaft |     |
|-----------------------------|--------|-----|------------|----------------------|-----------|-----|
| +71.050m<br>08 Floor Level  | 3750   | B25 |            | B24                  |           |     |
| +67.900m                    | 3150   |     |            |                      |           |     |
| +64.750m<br>06 Floor Level  | 3150   |     |            |                      |           |     |
| +61.600m<br>05 Floor Level  | 3150   | B14 |            |                      |           |     |
| +58.450m<br>04 Floor Level  | 3150   |     |            |                      |           |     |
| +55.300m<br>O3 Floor Level  | 3150   |     |            |                      |           | 318 |
| +52,150m<br>02 Floar Level  | 3150   |     |            |                      |           |     |
| +49.000m<br>01.Floor Level  | 3150   |     |            | B19                  |           |     |
| +44.500m<br>OO Ground Level | 4500   |     | B18<br>B21 |                      |           |     |
| 00 Ground Level             |        |     |            |                      |           |     |

| is allowed                                                                                                                                                                                    |                                                                                                                                                                    | lication of any content in t<br>ior consent by PCOT Archit<br>edited or modified by the r                                                    |                                                         |                     |
|-----------------------------------------------------------------------------------------------------------------------------------------------------------------------------------------------|--------------------------------------------------------------------------------------------------------------------------------------------------------------------|----------------------------------------------------------------------------------------------------------------------------------------------|---------------------------------------------------------|---------------------|
| NOTES:                                                                                                                                                                                        |                                                                                                                                                                    |                                                                                                                                              |                                                         |                     |
| B2: RED RE<br>B3: ALUMI<br>B4: ALUMI<br>RED FRAM                                                                                                                                              | ENDER WI<br>ENDER WI<br>NIUM WI<br>NIUM SLI<br>ES (RAL 2                                                                                                           | TH SMOOTH FINISH (RGB 2:<br>TH TEXTURED FINISH PANEI<br>NDOW SYSTEM WITH RED F<br>DING DOOR SYSTEM AND W<br>001)<br>3ALCONY WITH BALUSTRAE   | LS (RGB 223, 137,<br>RAMES (RAL 2001<br>VINDOW SYSTEM V | .)<br>WITH CANOPIES |
| RED PPC FI<br>B6: ORANG                                                                                                                                                                       | INISH TO                                                                                                                                                           |                                                                                                                                              |                                                         |                     |
| B8: BOLT-C<br>ORANGE P                                                                                                                                                                        | on Steel<br>PC Finish<br>D Windo                                                                                                                                   | NDOW SYSTEM WITH ORAI<br>3ALCONY WITH BALUSTRAE<br>(RAL 1034)<br>NS AND DOORS WITH CAN<br>AL 1034)                                           | DE CONSTRUCTED                                          | OF STEEL FLATS      |
| B11: ALUN<br>B12: BOLT-<br>BLUE PPC F                                                                                                                                                         | 4INIUM W<br>-ON STEEI<br>FINISH (R/<br>2ED WIND                                                                                                                    | VITH SMOOTH FINISH (RGB<br>INDOW SYSTEM WITH BLU<br>BALCONY WITH BALUSTRA<br>IL 5024)<br>DWS AND DOORS WITH CA                               | E FRAMES (RAL 10<br>DE CONSTRUCTED                      | OF STEEL FLATS      |
| B15: ARTIC<br>OTHER CO<br>B16: BOLT-<br>YELLOW P                                                                                                                                              | CULATED I<br>URSE REC<br>-ON STEEI<br>PC FINISH<br>2ED WIND                                                                                                        | NORK WITH MORTAR TO M<br>EIGE BRICKWORK WITH M<br>ESSED BY 28MM)<br>BALCONY WITH BALUSTRA<br>(RAL 1031)<br>DWS AND DOORS WITH CA<br>AL 1014) | ORTAR IN STRETCH                                        | HER BOND (EVER      |
| B19: ALUN<br>B20: BOLT-<br>GREEN PPO<br>B21: GLAZ<br>GREEN FRA                                                                                                                                | 4INIUM W<br>-ON STEEI<br>C FINISH (<br>2ED WIND<br>AMES (RA                                                                                                        | DWS AND DOORS WITH CA<br>6033)                                                                                                               | EN FRÁMES (RÁL 6<br>DE CONSTRUCTER<br>NOPIES TO COMM    | O OF STEEL FLAT     |
| B23: TIMB<br>B24: TIMB                                                                                                                                                                        | ER BATTE<br>ER BATTE                                                                                                                                               | NS CLADDING, OAK FINISH,<br>NS CLADDING, OAK FINISH,<br>NS CLADDING, OAK FINISH,<br>NS CLADDING, OAK FINISH,                                 | BLUE COLOR (RAL<br>GREEN COLOR (RA                      | AL 6033)            |
| B26: WHIT<br>B27: ALUN                                                                                                                                                                        | e rendef<br>Ainium w                                                                                                                                               | WITH SMOOTH FINISH (25<br>INDOW SYSTEM WITH WHI<br>IDING DOOR SYSTEM WITH                                                                    | 5, 255, 255)<br>TE FRAMES (RAL 9                        | 9010)               |
| B29: BOLT-<br>WHITE PPO                                                                                                                                                                       | -ON STEEI<br>C FINISH T                                                                                                                                            | BALCONY WITH BALUSTRA<br>O MATCH                                                                                                             | DE CONSTRUCTE                                           | O OF STEEL FLATS    |
| B31: CORT<br>B32: CORT                                                                                                                                                                        | EN META<br>EN META                                                                                                                                                 | NG SEAM ROOF IN PPC FINI<br>. CLADDING PANELS<br>. MESH PANELS<br>INDOW SYSTEM WITH GRE                                                      |                                                         |                     |
| B34: BALU                                                                                                                                                                                     | JSTRADE                                                                                                                                                            | ONSTRUCTED OF STEEL FLA                                                                                                                      | ATS WITH GREY PP                                        | 'C FINISH (RAL /C   |
|                                                                                                                                                                                               |                                                                                                                                                                    |                                                                                                                                              |                                                         |                     |
|                                                                                                                                                                                               |                                                                                                                                                                    |                                                                                                                                              |                                                         |                     |
|                                                                                                                                                                                               |                                                                                                                                                                    |                                                                                                                                              |                                                         |                     |
|                                                                                                                                                                                               |                                                                                                                                                                    |                                                                                                                                              |                                                         |                     |
|                                                                                                                                                                                               |                                                                                                                                                                    |                                                                                                                                              |                                                         |                     |
| Date                                                                                                                                                                                          | Rev.                                                                                                                                                               | Revisio                                                                                                                                      | on Description                                          |                     |
| Project<br>Title                                                                                                                                                                              |                                                                                                                                                                    |                                                                                                                                              | on Description                                          |                     |
| Project<br>Title<br>Address                                                                                                                                                                   | Foster                                                                                                                                                             | stown North SHD                                                                                                                              |                                                         |                     |
| Project<br>Title<br>Address                                                                                                                                                                   | Foster<br>Lands kno<br>Swords, C                                                                                                                                   | Stown North SHD                                                                                                                              |                                                         | 2                   |
| Project<br>Title<br>Address                                                                                                                                                                   | Foster<br>Lands kno<br>Swords, C                                                                                                                                   | Stown North SHD                                                                                                                              |                                                         | 2                   |
| Project<br>Title<br>Address                                                                                                                                                                   | Foster<br>Lands kno<br>Swords, C                                                                                                                                   | Stown North SHD                                                                                                                              |                                                         | 2                   |
| Project<br>Title<br>Address                                                                                                                                                                   | Foster<br>Lands knc<br>Swords, C                                                                                                                                   | Stown North SHD                                                                                                                              | Dublin Road /R132                                       | 2                   |
| Project<br>Title<br>Address<br>Key Site P<br>Key Site P<br>Client<br>Lead Arch<br>57 Merrion S<br>087 9057493                                                                                 | Foster<br>Lands knc<br>Swords, C<br>Plan                                                                                                                           | Stown North SHD<br>wn as Fosterstown North, I<br>o. Dublin                                                                                   | Dublin Road /R132                                       | 2                   |
| Project<br>Title<br>Address<br>Key Site P<br>Key Site P<br>Client<br>Lead Arch                                                                                                                | Foster<br>Lands knc<br>Swords, C<br>Plan<br>J. Murp<br>itect<br>ects<br>Square Not<br>5<br>rchitects.ie                                                            | stown North SHD<br>wn as Fosterstown North, I<br>o. Dublin                                                                                   | Dublin Road /R132                                       |                     |
| Project<br>Title<br>Address<br>Key Site P<br>Key Site P<br>Client<br>Lead Arch<br>57 Merrion 5<br>087 905749<br>info@pcotar<br>Public Rea<br>ARROW Arch                                       | Foster<br>Lands knc<br>Swords, C<br>Plan<br>J. Murp<br>itect<br>square Nor<br>5<br>rchitects.ie<br>alm Arch<br>hitects ApS                                         | stown North SHD<br>wn as Fosterstown North, I<br>o. Dublin                                                                                   | Dublin Road /R132                                       | 2                   |
| Project<br>Title<br>Address<br>Key Site P<br>Client<br>Lead Arch<br>57 Merrion 5<br>087 905749<br>info@pcotar<br>Public Rea<br>ARROW Arch                                                     | Foster<br>Lands knc<br>Swords, C<br>Plan<br>J. Murp<br>J. Murp<br>hitect<br>ects<br>Square Noi<br>5<br>rchitects.ie<br>alm Arch<br>hitects ApS<br>eson Stree<br>60 | stown North SHD<br>wn as Fosterstown North, I<br>o. Dublin                                                                                   | Dublin Road /R132                                       | 2                   |
| Project<br>Title<br>Address<br>Key Site P<br>Key Site P<br>Client<br>Lead Arch<br>9057499<br>info@pcotar<br>9057499<br>info@pcotar<br>Public Rea<br>ARROW Arcl<br>25 Lower Lei<br>+45 4226 28 | Foster<br>Lands knc<br>Swords, C<br>Plan<br>J. Murp<br>itect<br>square Noi<br>5<br>rchitects.ie<br>alm Arch<br>hitects ApS<br>eson Stree<br>60<br>architects.      | stown North SHD<br>wn as Fosterstown North, I<br>o. Dublin                                                                                   | Dublin Road /R132                                       | 2                   |